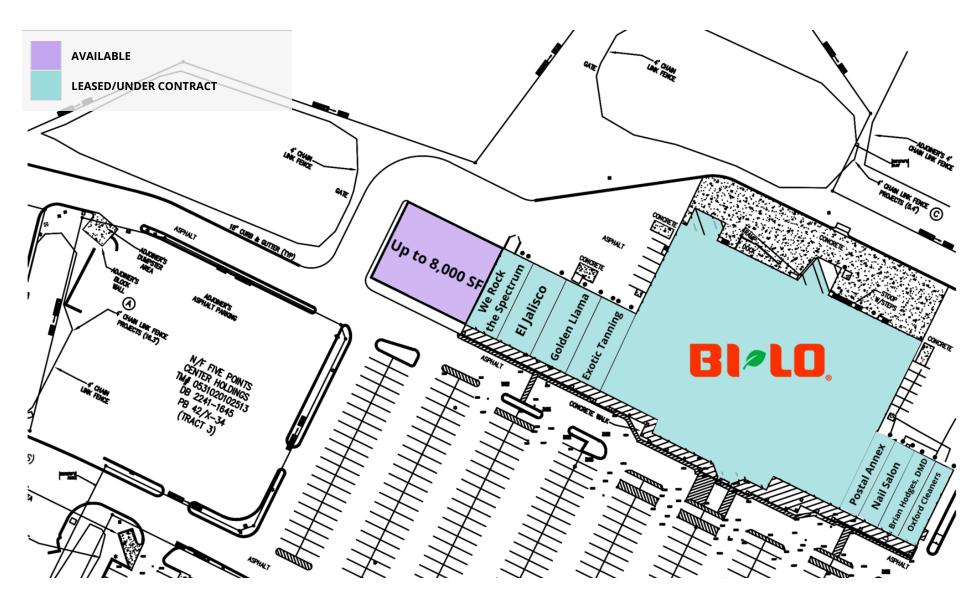

## **OFFERING SUMMARY**

| County                      | Greenville                    |
|-----------------------------|-------------------------------|
| Availability                | Up to 8,000 SF                |
| Lease Rate                  | Contact Broker<br>for Details |
| Building Size SF            | 78,177                        |
| Zoning                      | Commercial                    |
| Traffic Count               | 21,400                        |
| Traffic Street              | Woodruff Road                 |
| Average HH Income (5 Miles) | \$91,844                      |

## **PROPERTY HIGHLIGHTS**

- · Combined daily average traffic counts on Woodruff Road and Five Forks Road exceed 27,700 cars per day
- There are 50,600 residents within a 3-mile radius of the Property, which is an 85% increase since 2000, and is expected to grow an additional 10% over the next five years
- The property has five points of ingress/egress including a dedicated signalized access point directly in front of the center along Woodruff Road
- The property has two large pylon signs that are easily visible on Woodruff Road and Batesville Road
- The property is strategically located amongst Greenville/Spartanburg's most affluent communities with median household incomes ranging from \$93,000 to \$163,000
- The Greenville / Spartanburg MSA has a diverse industry base ranging from government, manufacturing, automotive, education, and professional services. The MSA is also home to the North American Headquarters for both BMW and Michelin
- The Greenville / Spartanburg MSA is strategically located along I-85 equidistant between Charlotte and Atlanta, the Southeast's two premier economic hubs