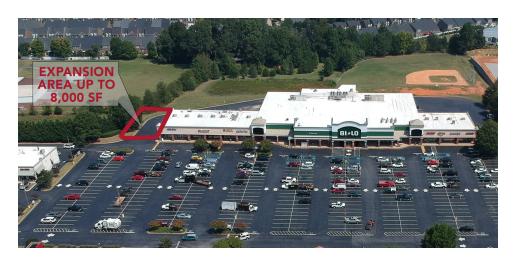

## **OFFERING SUMMARY**

| County                      | Greenville                    |
|-----------------------------|-------------------------------|
| Availability                | Up to 8,000 SF                |
| Lease Rate                  | Contact Broker<br>for Details |
| Building Size SF            | 78,177                        |
| Zoning                      | Commercial                    |
| Traffic Count               | 21,400                        |
| Traffic Street              | Woodruff Road                 |
| Average HH Income (5 Miles) | \$91,844                      |

## **PROPERTY HIGHLIGHTS**

- · Combined daily average traffic counts on Woodruff Road and Five Forks Road exceed 27,700 cars per day
- There are 50,600 residents within a 3-mile radius of the Property, which is an 85% increase since 2000, and is expected to grow an additional 10% over the next five years
- The property has five points of ingress/egress including a dedicated signalized access point directly in front of the center along Woodruff Road
- The property has two large pylon signs that are easily visible on Woodruff Road and Batesville Road
- The property is strategically located amongst Greenville/Spartanburg's most affluent communities with median household incomes ranging from \$93,000 to \$163,000
- The Greenville / Spartanburg MSA has a diverse industry base ranging from government, manufacturing, automotive, education, and professional services. The MSA is also home to the North American Headquarters for both BMW and Michelin
- The Greenville / Spartanburg MSA is strategically located along I-85 equidistant between Charlotte and Atlanta, the Southeast's two premier economic hubs